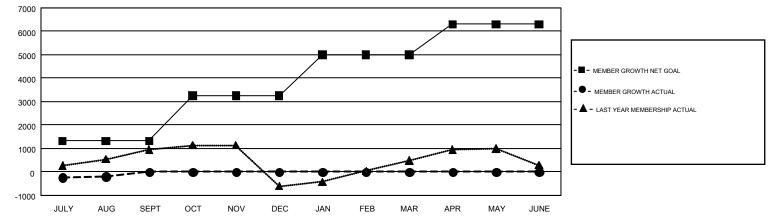

## GAT Constitutional Area 8

REPORT DOES NOT INCLUDE CLUBS IN UNDISTRICTED AREAS.

| Clubs                 |               |           |               | Members               |                           |                         |                                                    |  |
|-----------------------|---------------|-----------|---------------|-----------------------|---------------------------|-------------------------|----------------------------------------------------|--|
| RESULTS FOR 2019-2020 |               |           |               | RESULTS FOR 2019-2020 |                           |                         |                                                    |  |
| QUARTER               | NEW CLUB GOAL | NEW CLUBS | DROPPED CLUBS | QUARTER               | MEMBER GROWTH NET<br>GOAL | MEMBER GROWTH<br>ACTUAL | DROPPED<br>MEMBERS ACTUAL<br>(including transfers) |  |
| JULY/AUG/SEPT         | 39            | 0         | 13            | JULY/AUG/SEPT         | 1315                      | 663                     | 783                                                |  |
| OCT/NOV/DEC           | 54            | 0         | 0             | OCT/NOV/DEC           | 1929                      | 0                       | 0                                                  |  |
| JAN/FEB/MAR           | 52            | 0         | 0             | JAN/FEB/MAR           | 1757                      | 0                       | 0                                                  |  |
| APR/MAY/JUNE          | 31            | 0         | 0             | APR/MAY/JUNE          | 1300                      | 0                       | 0                                                  |  |