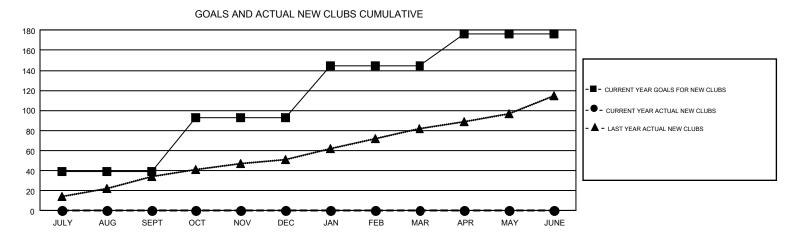

## GAT Constitutional Area 8

REPORT DOES NOT INCLUDE CLUBS IN UNDISTRICTED AREAS.

| Clubs                 |               |           |               | Members               |                           |                         |                                                    |  |
|-----------------------|---------------|-----------|---------------|-----------------------|---------------------------|-------------------------|----------------------------------------------------|--|
| RESULTS FOR 2019-2020 |               |           |               | RESULTS FOR 2019-2020 |                           |                         |                                                    |  |
| QUARTER               | NEW CLUB GOAL | NEW CLUBS | DROPPED CLUBS | QUARTER               | MEMBER GROWTH NET<br>GOAL | MEMBER GROWTH<br>ACTUAL | DROPPED<br>MEMBERS ACTUAL<br>(including transfers) |  |
| JULY/AUG/SEPT         | 39            | 0         | 13            | JULY/AUG/SEPT         | 1315                      | 663                     | 783                                                |  |
| OCT/NOV/DEC           | 54            | 0         | 0             | OCT/NOV/DEC           | 1929                      | 0                       | 0                                                  |  |
| JAN/FEB/MAR           | 52            | 0         | 0             | JAN/FEB/MAR           | 1757                      | 0                       | 0                                                  |  |
| APR/MAY/JUNE          | 31            | 0         | 0             | APR/MAY/JUNE          | 1300                      | 0                       | 0                                                  |  |